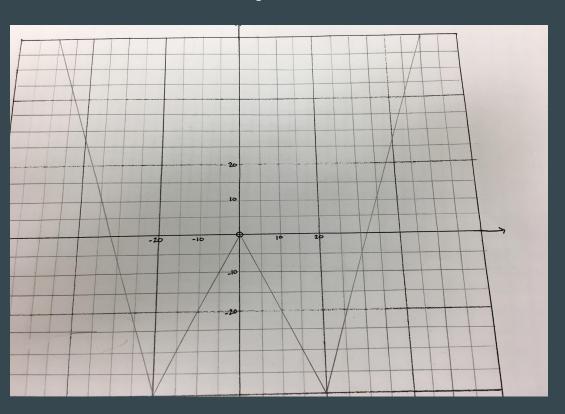

## The story of Super W

Not so long ago, the was a math teacher that worked hard so her students could be the best at math. The students loved math so much that they often sat and stared at the sky, wishing for more math problems to complete. One night, a student was enjoying solving equations out in the night air. When the student looked up, they were amazed at what they saw.

In the sky,was a perfect W shape, outlined by stars. Because the student was so enthralled by their math work, and so happy with Their teacher for assigning it, they decided to name the constellation after that teacher. This is how the Super W constellation was discovered and named.