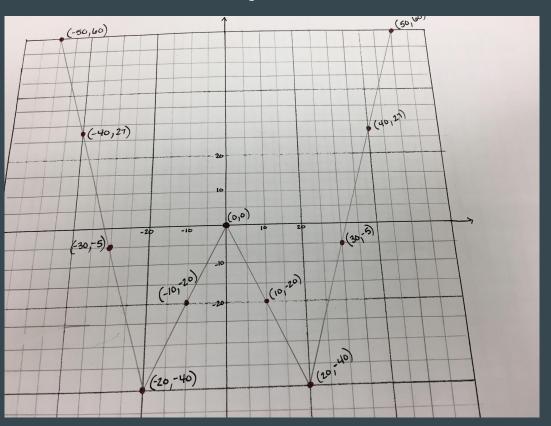

## The story of Super W

Not so long ago, the was a math teacher that worked hard so her students could be the best at math. The students loved math so much that they often sat and stared at the sky, wishing for more math problems to complete. One night, a student was enjoying solving equations out in the night air. When the student looked up, they were amazed at what they saw.

In the sky,was a perfect W shape, outlined by stars. Because the student was so enthralled by their math work, and so happy with Their teacher for assigning it, they decided to name the constellation after that teacher. This is how the Super W constellation was discovered and named.