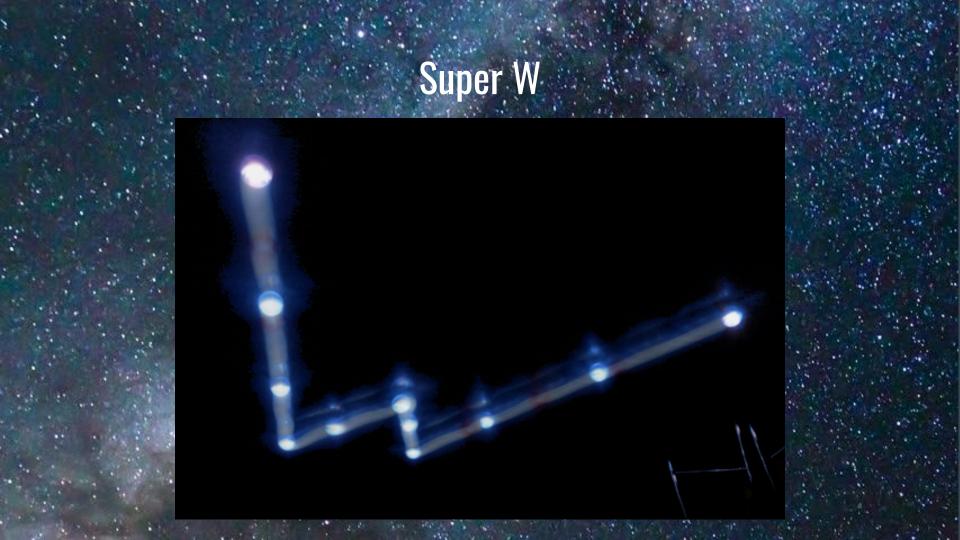

## The story of Super W

Not so long ago, the was a math teacher that worked hard so her students could be the best at math. The students loved math so much that they often sat and stared at the sky, wishing for more math problems to complete. One night, a student was enjoying solving equations out in the night air. When the student looked up, they were amazed at what they saw.

In the sky,was a perfect W shape, outlined by stars. Because the student was so enthralled by their math work, and so happy with Their teacher for assigning it, they decided to name the constellation after that teacher. This is how the Super W constellation was discovered and named.