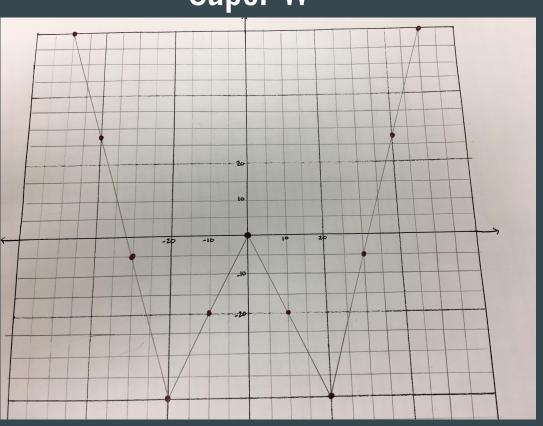

## The story of Super W

Not so long ago, the was a math teacher that worked hard so her students could be the best at math. The students loved math so much that they often sat and stared at the sky, wishing for more math problems to complete. One night, a student was enjoying solving equations out in the night air. When the student looked up, they were amazed at what they saw.

In the sky,was a perfect W shape, outlined by stars. Because the student was so enthralled by their math work, and so happy with Their teacher for assigning it, they decided to name the constellation after that teacher. This is how the Super W constellation was discovered and named.