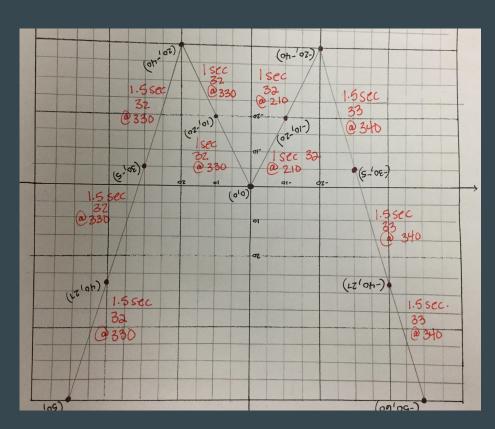

## Super W



Super W



## Super W



## **Creating Super W**







## The story of Super W



Not so long ago, the was a math teacher that worked hard so her students could be the best at math. The students loved math so much that they often sat and stared at the sky, wishing for more math problems to complete. One night, a student was enjoying solving equations out in the night air. When the student looked up, they were amazed at what they saw.

In the sky,was a perfect W shape, outlined by stars. Because the student was so enthralled by their math work, and so happy with Their teacher for assigning it, they decided to name the constellation after that teacher. This is how the Super W constellation was discovered and named.