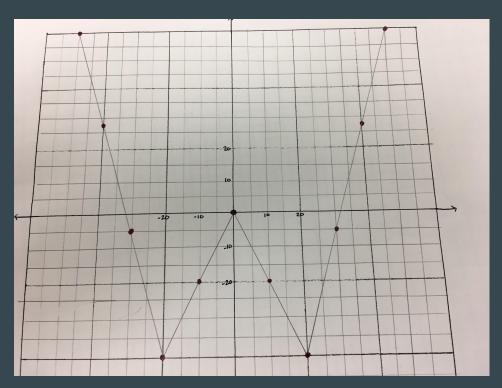

## Super W



Super W



## Super W



## **Creating Super W**







## The story of Super W



Not so long ago, the was a math teacher that worked hard so her students could be the best at math. The students loved math so much that they often sat and stared at the sky, wishing for more math problems to complete. One night, a student was enjoying solving equations out in the night air. When the student looked up, they were amazed at what they saw.

In the sky,was a perfect W shape, outlined by stars. Because the student was so enthralled by their math work, and so happy with Their teacher for assigning it, they decided to name the constellation after that teacher. This is how the Super W constellation was discovered and named.